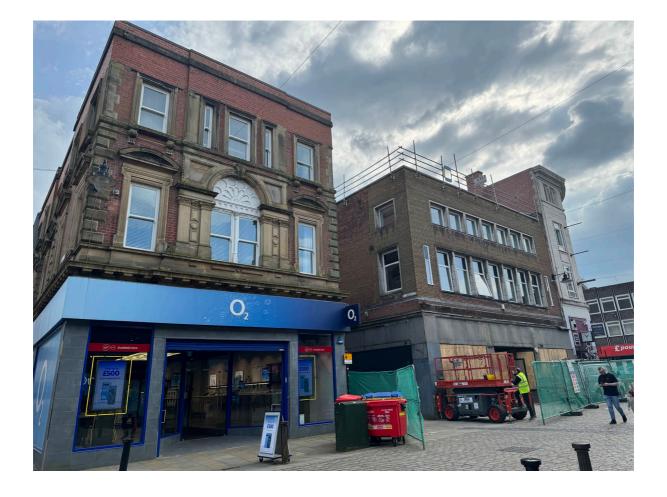

# To Let

Ground & Pt First floors 14/16 Corporation Street, Bolton, BL1 2AN 2,368 sq ft (220 sq m) • Town centre location next to O2

- Ready for occupation from July 2024
- Located opposite the main entrance to Market Place Shopping Centre

# Location

The property occupies a prominent position in Bolton Town Centre and opposite the Market Place Shopping Centre. Nearby occupiers include Sally Salon Services, Scrivens, Timpson, Carrs Pasties, H&M and Greggs.